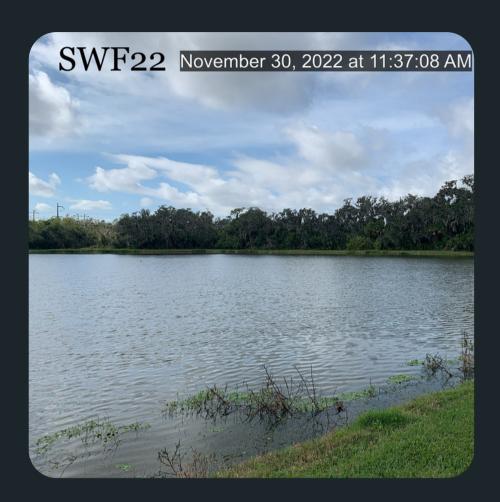

#### i. Presentation of MQI Report

hot spots #21, #10, #2 and #34.

Mr. Berry from LMP reported that the annuals are done, and they are continuing with storm clean-up (additional issues from Tropical Storm Nicole). They are also developing a plan to replace trees (if needed).

The Board reviewed Solitude's final reports. Mr. Smith from Sitex discussed

status/baseline. Should see improvement in 2 weeks. The Board requested

a running report. Ms. McEvoy to send reminder eblast to residents regarding