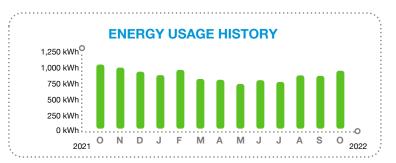

**CURRENT BILL** 

**\$126.57** 

TOTAL AMOUNT YOU OWE

Nov 8, 2022 NEW CHARGES DUE BY



| DILL COMM                  |                                |
|----------------------------|--------------------------------|
| Amount of your last bill   | 116.49                         |
| Payments received          | -116.49                        |
| Balance before new charges | 0.00                           |
| Total new charges          | 126.57                         |
| Total amount you owe       | \$126.57                       |
|                            | (See page 2 for bill details.) |

**Electric Bill Statement** 

For: Sep 14, 2022 to Oct 14, 2022 (30 days)

Statement Date: Oct 14, 2022 **Account Number:** 67960-61205

Service Address:

5323 98TH AVE E # LTS PARRISH, FL 34219



#### **KEEP IN MIND**

Payment received after January 06, 2023 is considered LATE; a late payment charge of 1% will apply.

**Customer Service:** Outside Florida:

Summary Bill Coordinator 1-800-226-3545

Report Power Outages: Hearing/Speech Impaired: 1-800-4OUTAGE (468-8243) 711 (Relay Service)



3\* SEND SUMMARY BILL MASTER COUPON ONLY\*

**SUMMARY BILL MASTER** 79909-28017

HARRISON RANCH CDD 9530 MARKETPLACE RD STE 206 FORT MYERS FL 33912-0393

67960-61205

\$126.57

Nov 8, 2022

SEND MASTER COUPON

| BILL DETAILS                                                                     |                             |
|----------------------------------------------------------------------------------|-----------------------------|
| Amount of your last bill Payment received - Thank you Ba