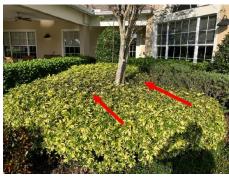

#### i. Presentation of MQI Report

hot spots #21, #10, #2 and #34.

Mr. Berry from LMP reported that the annuals are done, and they are continuing with storm clean-up (additional issues from Tropical Storm Nicole). They are also developing a plan to replace trees (if needed).