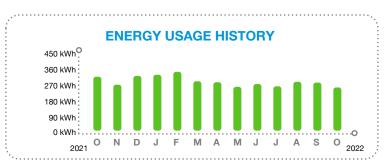

clocks back on Nov. 6 to end daylight saving time, change smoke alarm batteries to save lives.

## Your bill after the storm



## **CURRENT BILL**

Nov 8, 2022 NEW CHARGES DUE BY



| Amount of your last bill   | 46.40                          |
|----------------------------|--------------------------------|
| Payments received          | -46.40                         |
| Balance before new charges | 0.00                           |
| Total new charges          | 42.93                          |
| Total amount you owe       | \$42.93                        |
|                            | (See page 2 for bill details.) |



For: Sep 14, 2022 to Oct 14, 2022 (30 days)

Statement Date: Oct 14, 2022 **Account Number: 69576-29360** 

Service Address: 9805 47TH ST E # LTS PARRISH, FL 34219



#### **KEEP IN MIND**

Payment received after January 06, 2023 is considered LATE; a late payment charge of 1% will apply.

**Customer Service:** Outside Florida:

Summary Bill Coordinator 1-800-226-3545

Report Power Outages: Hearing/Speech Impaired: 1-800-4OUTAGE (468-8243) 711 (Relay Service)



3\* SEND SUMMARY BILL MASTER COUPON ONLY\*

**SUMMARY BILL MASTER** 79909-28017

HARRISON RANCH CDD 9530 MARKETPLACE RD STE 206 FORT MYERS FL 33912-0393

69576-29360

\$42.93

Nov 8, 2022

SEND MASTER COUPON



#### **BILL DETAILS** Amount of your last bill 46.40 Payment received - Thank you -46.40 Balance before new charges \$0.00 **New Charges** Rate: GS-1 GENERAL SVC NON-DEMAND / BUSINESS Base charge: \$11.91 Non-fuel: (\$0.074820 per kWh) \$19.83 Fuel: (\$0.038060 per kWh) \$10.09 Electric