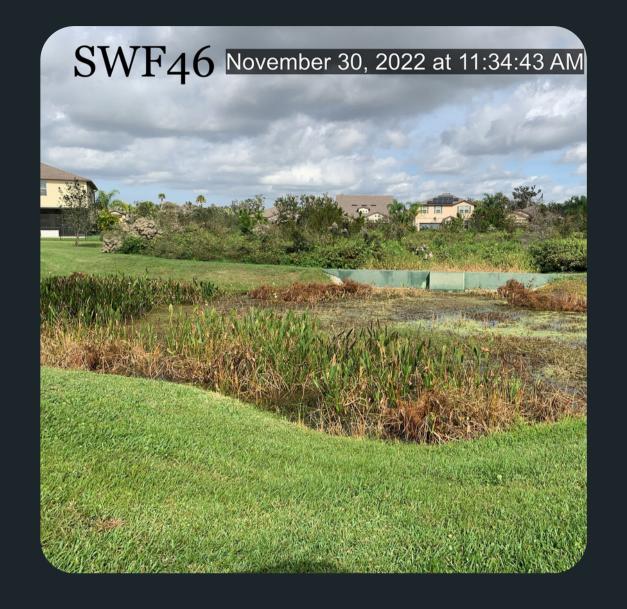

#### i. Presentation of MQI Report

hot spots #21, #10, #2 and #34.

Mr. Berry from LMP reported that the annuals are done, and they are continuing with storm clean-up (additional issues from Tropical Storm Nicole). They are also developing a plan to replace trees (if needed).

The Board reviewed Solitude's final reports. Mr. Smith from Sitex discussed

status/baseline. Should see improvement in 2 weeks. The Board requested

a running report. Ms. McEvoy to send reminder eblast to residents regarding