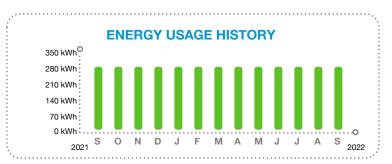

RENT BILL**

**\$21.02** 

TOTAL AMOUNT YOU OWE

Oct 7, 2022 NEW CHARGES DUE BY



| BILL COMM                  | 117 AI L I                     |
|----------------------------|--------------------------------|
| Amount of your last bill   | 21.02                          |
| Payments received          | -21.02                         |
| Balance before new charges | 0.00                           |
| Total new charges          | 21.02                          |
| Total amount you owe       | \$21.02                        |
|                            | (See page 2 for bill details.) |

**Electric Bill Statement** 

For: Aug 11, 2022 to Sep 12, 2022 (32 days)

Statement Date: Sep 12, 2022 **Account Number:** 77678-60393

Service Address:

STREET LIGHTS # HARRISON RCH

PARRISH, FL 34219



#### **KEEP IN MIND**

- Payment received after December 07, 2022 is considered LATE; a late payment charge of 1% will apply.
- Charges and energy usage are based on the facilities contracted. Facility, energy and fuel costs are available upon request.

**Customer Service:** Outside Florida:

Summary Bill Coordinator 1-800-226-3545

Report Power Outages: Hearing/Speech Impaired: 1-800-4OUTAGE (468-8243) 711 (Relay Service)



3\* SEND SUMMARY BILL MASTER COUPON ONLY\*

**SUMMARY BILL MASTER** 79909-28017

HARRISON RANCH CDD 3434 COLWELL AVE STE 200 TAMPA FL 33614-8390

77678-60393



| BILL DETAILS                                                                     |       |                           |
|----------------------------------------------------------------------------------|--