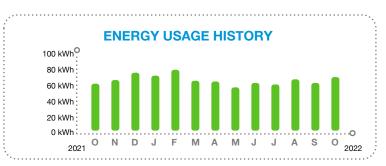

As you set clocks back on Nov. 6 to end daylight saving time, change smoke alarm batteries to save lives.

## Your bill after the storm



## **CURRENT BILL**

\$29.08

TOTAL AMOUNT YOU OWE

Nov 8, 2022 NEW CHARGES DUE BY



| DILL COMM                      | I/ALLI  |  |
|--------------------------------|---------|--|
| Amount of your last bill       | 28.69   |  |
| Payments received              | -28.69  |  |
| Balance before new charges     | 0.00    |  |
| Total new charges              | 29.08   |  |
| Total amount you owe           | \$29.08 |  |
| (See page 2 for bill details.) |         |  |

**Electric Bill Statement** 

For: Sep 14, 2022 to Oct 14, 2022 (30 days)

Statement Date: Oct 14, 2022 **Account Number: 29683-69252** 

Service Address: 10016 58TH ST E PARRISH, FL 34219



## **KEEP IN MIND**

- Payment received after January 06, 2023 is considered LATE; a late payment charge of 1% will apply.
- Your bill is subject to a minimum base bill charge. Please visit FPL.com/ rates for details.

**Customer Service:** Outside Florida:

Summary Bill Coordinator 1-800-226-3545

Report Power Outages: Hearing/Speech Impaired: 1-800-4OUTAGE (468-8243) 711 (Relay Service)



3\* SEND SUMMARY BILL MASTER COUPON ONLY\*

**SUMMARY BILL MASTER** 79909-28017

HARRISON RANCH CDD 9530 MARKETPLACE RD STE 206 FORT MYERS FL 33912-0393

29683-69252

#### **BILL DETAILS** Amount of your last bill 28.69 Payment received - Thank you -28.69 Balance before new charges \$0.00 **New Charges** Rate: GS-1 GENERAL SVC NON-DEMAND / BUSINESS Base charge: \$11.91 Minimum base bill charge: \$8.1