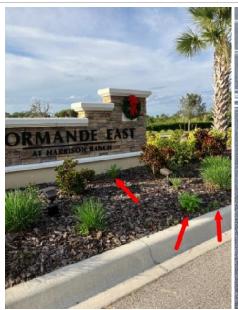

#### i. Consideration of Marquee Sign Easement Agreement

**Presentation of Waterway Inspection Report** 

Ms. Gentry explained the history of easements between Pulte and owner. Original easement was amended for proposed widening of 301 (abandoned by Manatee County). The Second Amendment grants a permanent easement for our specific sign in current location and transfers the easement from Pulte to CDD. It also grants the right to remove and replace landscaping and pursuant to an agreement to share costs. The next steps: agreement to be signed by all, recorded with county, and proceed with sign.

On a motion by Mr. Benton, seconded by Mr. Colombo, with all in favor, the Board of Supervisors approved the Marquee Sign Easement Agreement, for the Harrison Ranch Community Development District.