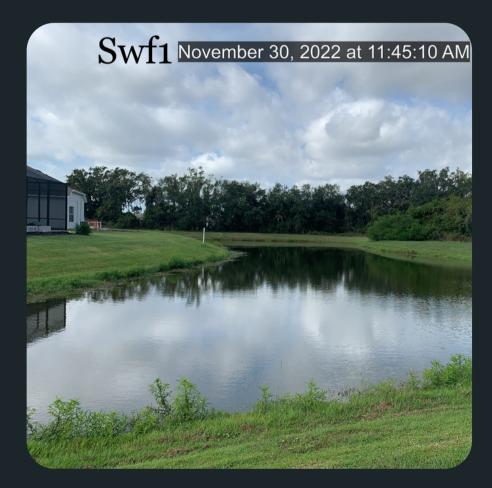

#### i. Presentation of MQI Report

hot spots #21, #10, #2 and #34.

Mr. Berry from LMP reported that the annuals are done, and they are continuing with storm clean-up (additional issues from Tropical Storm Nicole). They are also developing a plan to replace trees (if needed).

The Board reviewed Solitude's final reports. Mr. Smith from Sitex discussed

status/baseline. Should see improvement in 2 weeks. The Board requested

a running report. Ms. McEvoy to send reminder eblast to residents regarding