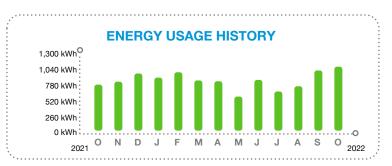

rm batteries to save lives.

## Your bill after the storm



**CURRENT BILL** 

\$143.60

TOTAL AMOUNT YOU OWE

Nov 8, 2022 NEW CHARGES DUE BY



| Amount of your last bill   | 135.85                         |
|----------------------------|--------------------------------|
| Payments received          | -135.85                        |
| Balance before new charges | 0.00                           |
| Total new charges          | 143.60                         |
| Total amount you owe       | \$143.60                       |
|                            | (See page 2 for bill details.) |

**Electric Bill Statement** 

For: Sep 14, 2022 to Oct 14, 2022 (30 days)

Statement Date: Oct 14, 2022 **Account Number: 56720-86294** 

Service Address:

9737 50TH STREET CIR E # LTS

PARRISH, FL 34219



#### **KEEP IN MIND**

Payment received after January 06, 2023 is considered LATE; a late payment charge of 1% will apply.

**Customer Service:** Outside Florida:

Summary Bill Coordinator 1-800-226-3545

Report Power Outages: Hearing/Speech Impaired: 1-800-4OUTAGE (468-8243) 711 (Relay Service)



\*YUNO NOQUOD SITZAM BILL MASTER COUPON ONLY\*

**SUMMARY BILL MASTER** 79909-28017

HARRISON RANCH CDD 9530 MARKETPLACE RD STE 206 FORT MYERS FL 33912-0393

56720-86294

\$143.60

Nov 8, 2022

SEND MASTER COUPON

Account Number:

56720-86294

#### **BILL DETAILS** Amount of your last bill 135.85 Payment received - Thank you -135.85 Balance before new charges \$0.00 **New Charges** Rate: GS-1 GENERAL SVC NON-DEMAND / BUSINESS Base charge: Non-fuel: (\$0.074820 per kWh) \$84.84 Fuel: (\$0.03806