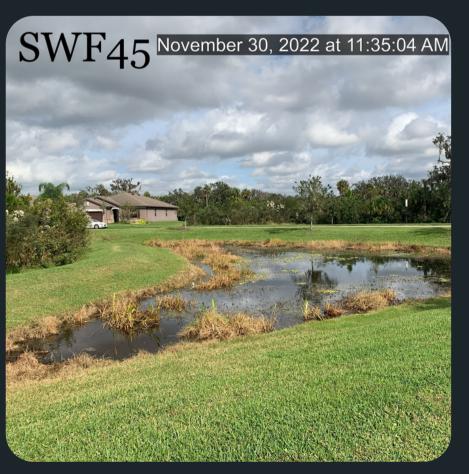

#### i. Presentation of MQI Report

hot spots #21, #10, #2 and #34.

Mr. Berry from LMP reported that the annuals are done, and they are continuing with storm clean-up (additional issues from Tropical Storm Nicole). They are also developing a plan to replace trees (if needed).

The Board reviewed Solitude's final reports. Mr. Smith from Sitex discussed

status/baseline. Should see improvement in 2 weeks. The Board requested

a running report. Ms. McEvoy to send reminder eblast to residents regarding