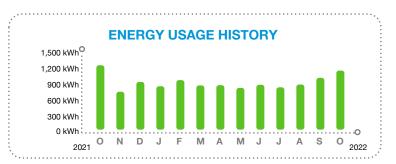

time, change smoke alarm batteries to save lives.

#### Your bill after the storm



#### **CURRENT BILL**

\$152.18

TOTAL AMOUNT YOU OWE

Nov 8, 2022 NEW CHARGES DUE BY



| Amount of your last bill   | 135.04                         |
|----------------------------|--------------------------------|
| Payments received          | -135.04                        |
| Balance before new charges | 0.00                           |
| Total new charges          | 152.18                         |
| Total amount you owe       | \$152.18                       |
| (                          | (See page 2 for bill details.) |



For: Sep 14, 2022 to Oct 14, 2022 (30 days)

Statement Date: Oct 14, 2022 **Account Number: 80171-39109** 

Service Address:

5735 99TH AVENUE CIR E # LTS

PARRISH, FL 34219



#### **KEEP IN MIND**

Payment received after January 06, 2023 is considered LATE; a late payment charge of 1% will apply.

**Customer Service:** Outside Florida:

Summary Bill Coordinator 1-800-226-3545

Report Power Outages: Hearing/Speech Impaired: 1-800-4OUTAGE (468-8243) 711 (Relay Service)



\*YUNO NOQUOD SITZAM BILL MASTER COUPON ONLY\*

**SUMMARY BILL MASTER** 79909-28017

HARRISON RANCH CDD 9530 MARKETPLACE RD STE 206 FORT MYERS FL 33912-0393

#### **BILL DETAILS** Amount of your last bill 135.04 Payment received - Thank you -135.04Balance before new charges \$0.00 **New Charges** Rate: GS-1 GENERAL SVC NON-DEMAND / BUSINESS Base charge: Non-fuel: (\$0.074820 per kWh) \$90.38 Fuel: (\$0.038060 per kWh) \$45.98 Electric service amount 148.27 Gross rec. tax/Regulatory fee 3.91 Ta