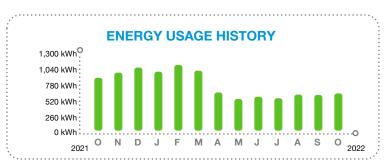

R OWNS & MAINTAINS R - CUSTOMER OWNS, FPL RELAMPS H - FPL OWNS & MAINTAINS FIXTURE, CUST OWNS OTHER



#### **CURRENT BILL**

TOTAL AMOUNT YOU OWE

Nov 8, 2022 NEW CHARGES DUE BY



| Amount of your last bill   | 85.57                          |
|----------------------------|--------------------------------|
| Payments received          | -85.57                         |
| Balance before new charges | 0.00                           |
| Total new charges          | 88.68                          |
| Total amount you owe       | \$88.68                        |
|                            | (See page 2 for bill details.) |



For: Sep 14, 2022 to Oct 14, 2022 (30 days)

Statement Date: Oct 14, 2022 **Account Number:** 75284-20461

Service Address:

5821 100TH AVE E # LTS PARRISH, FL 34219



#### **KEEP IN MIND**

Payment received after January 06, 2023 is considered LATE; a late payment charge of 1% will apply.

**Customer Service:** Outside Florida:

Summary Bill Coordinator 1-800-226-3545

Report Power Outages: Hearing/Speech Impaired: 1-800-4OUTAGE (468-8243) 711 (Relay Service)



3\* SEND SUMMARY BILL MASTER COUPON ONLY\*

**SUMMARY BILL MASTER** 79909-28017

HARRISON RANCH CDD 9530 MARKETPLACE RD STE 206 FORT MYERS FL 33912-0393

75284-20461

#### **BILL DETAILS** Amount of your last bill 85.57 Payment received - Thank you -85.57 Balance before new charges \$0.00 **New Charges** Rate: GS-1 GENERAL SVC NON-DEMAND / BUSINESS Base charge: \$11.91 Non-fuel: (\$0.074820 per kWh) \$49.37 Fuel: (\$0.038060 per kWh) \$25.12 Electric service amount 86.40 Gross rec. tax/Regulat