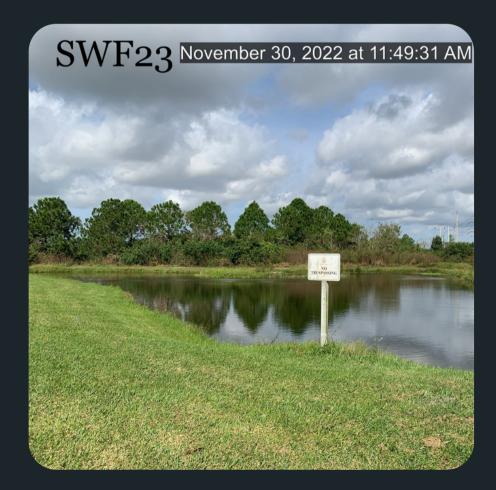

#### i. Presentation of MQI Report

hot spots #21, #10, #2 and #34.

Mr. Berry from LMP reported that the annuals are done, and they are continuing with storm clean-up (additional issues from Tropical Storm Nicole). They are also developing a plan to replace trees (if needed).

The Board reviewed Solitude's final reports. Mr. Smith from Sitex discussed

status/baseline. Should see improvement in 2 weeks. The Board requested

a running report. Ms. McEvoy to send reminder eblast to residents regarding