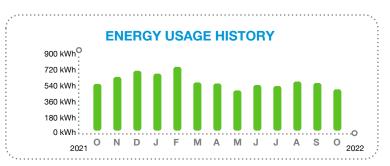

ve lives.

#### Your bill after the storm



### **CURRENT BILL**

\$70.96

TOTAL AMOUNT YOU OWE

Nov 8, 2022 NEW CHARGES DUE BY



| Amount of your last bill<br>Payments received | 80.01<br>-80.01                |
|-----------------------------------------------|--------------------------------|
| Balance before new charges                    | 0.00                           |
| Total new charges                             | 70.96                          |
| Total amount you owe                          | \$70.96                        |
|                                               | (See page 2 for bill details.) |



For: Sep 14, 2022 to Oct 14, 2022 (30 days)

Statement Date: Oct 14, 2022 **Account Number: 97013-08257** 

Service Address:

5012 100TH DR E # LTS PARRISH, FL 34219



#### **KEEP IN MIND**

Payment received after January 06, 2023 is considered LATE; a late payment charge of 1% will apply.

**Customer Service:** Outside Florida:

Summary Bill Coordinator 1-800-226-3545

Report Power Outages: Hearing/Speech Impaired: 1-800-4OUTAGE (468-8243) 711 (Relay Service)



\*YUNO NOQUOD SITZAM BILL MASTER COUPON ONLY\*

**SUMMARY BILL MASTER** 79909-28017

HARRISON RANCH CDD 9530 MARKETPLACE RD STE 206 FORT MYERS FL 33912-0393

97013-08257

Nov 8, 2022

#### **BILL DETAILS** Amount of your last bill 80.01 Payment received - Thank you -80.01 Balance before new charges \$0.00 **New Charges** Rate: GS-1 GENERAL SVC NON-DEMAND / BUSINESS Base charge: \$11.91 Non-fuel: (\$0.074820 per kWh) \$37.93 Fuel: (\$0.038060 per kWh) \$19.30 Electric service amount 69.14 Gross