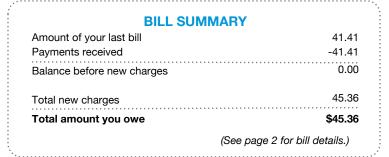

--------|-----------|------------------------|------------------|------------|---------|
| 93846-48250    | 5769 99TH AVENUE CIR E # LTS | AC13474   | 2022-10-14<br>30       | 723 /<br>0       | \$95.98    |         |
| 95166-90204    | 5221 100TH DR E # LTS        | AC13542   | 2022-10-14<br>30       | 776 /<br>0       | \$102.12   |         |
| 96273-49039    | 4728 100TH DR E # LTS        | AC13606   | 2022-10-14<br>30       | 324 /<br>0       | \$49.75    |         |
| 97013-08257    | 5012 100TH DR E # LTS        | AC13469   | 2022-10-14<br>30       | 507 /<br>0       | \$70.96    |         |
|                |                              | TOTAL     | AMOUNT OF BILL         |                  | \$6,005.23 |         |



# \$45.36 TOTAL AMOUNT YOU OWE Nov 8, 2022 NEW CHARGES DUE BY





For: Sep 14, 2022 to Oct 14, 2022 (30 days)

**Statement Date:** Oct 14, 2022 **Account Number:** 02865-79362

Service Address:

4605 HARRISON RANCH BLVD # MAIN ENTRANCE

PARRISH, FL 34219



#### **KEEP IN MIND**

Payment received after January 06, 2023 is considered LATE; a late payment charge of 1% will apply.

Customer Service: Outside Florida:

Summary Bill Coordinator 1-800-226-3545

Report Power Outages: Hearing/Speech Impaired: 1-800-4OUTAGE (468-8243) 711 (Relay Service)



Y 3\* SEND SUMMARY BILL MASTER COUPON ONLY\*

SUMMARY BILL MASTER 79909-28017

HARRISON RANCH CDD 9530 MARKETPLACE RD STE 206 FORT MYERS FL 33912-0393

02865-79362

\$45.36

Nov 8, 2022

\$ SEND MASTER COUPON



#### **BILL DETAILS** Amount of your last bill 41.41 Payment received - Thank you -41.41 Balance