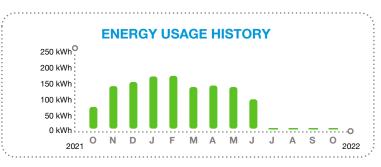

## **CURRENT BILL**

**\$25.66** 

TOTAL AMOUNT YOU OWE

Nov 4, 2022 NEW CHARGES DUE BY

Switch to eBill today and get your bill wherever you are.

FPL.com/eBill



| Amount of your last bill   | 25.66                          |
|----------------------------|--------------------------------|
| Payments received          | -25.66                         |
| Balance before new charges | 0.00                           |
| Total new charges          | 25.66                          |
| Total amount you owe       | \$25.66                        |
|                            | (See page 2 for bill details.) |

**Electric Bill Statement** 

For: Sep 14, 2022 to Oct 14, 2022 (30 days)

Statement Date: Oct 14, 2022 Account Number: 30797-37064

Service Address: 5808 110TH AVE E PARRISH, FL 34219



#### **KEEP IN MIND**

- Payment received after January 04, 2023 is considered LATE; a late payment charge of 1% will apply.
- Your bill is subject to a minimum base bill charge. Please visit FPL.com/ rates for details.

**Customer Service:** Outside Florida:

(941) 917-0512 1-800-226-3545 Report Power Outages: Hearing/Speech Impaired: 1-800-4OUTAGE (468-8243) 711 (Relay Service)



27

521030797370641665200000

HARRISON RANCH CDD 3434 COLWELL AVE STE 200 TAMPA FL 33614-8390

The amount enclosed includes the following donation: FPL Care To Share:

Make check payable to FPL in U.S. funds and mail along with this coupon to:

FPI **GENERAL MAIL FACILITY** MIAMI FL 33188-0001



#### **BILL DETAILS** Amount of your last bill 25.66 Payment received - Thank you -25.66 Balance before new charge