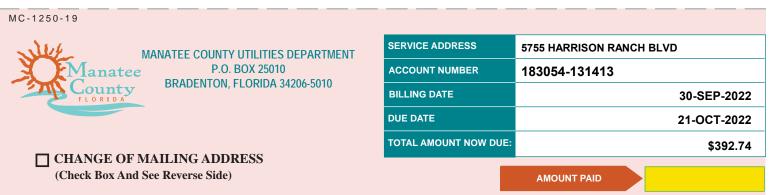

#### Paid Operation & Maintenance Expenditures

October 1, 2022 Through October 31, 2022

| Vendor Name                                     | Check Number | Invoice Number                | Invoice Description                                          | Inv | oice Amount |
|-------------------------------------------------|--------------|-------------------------------|--------------------------------------------------------------|-----|-------------|
| Construction Management                         | 100102       | 16                            | Handyman Repairs 08/22                                       | \$  | 7,250.00    |
| Services, LLC<br>Crosscreek Enviornmental, Inc. | 100071       | 11574                         | Clubhouse Drainage 08/22                                     | \$  | 2,281.00    |
| Crosscreek Enviornmental, Inc.                  | 100103       | 11940                         | Clubhouse Drainage Repairs 09/22                             | \$  | 802.50      |
| David Cope                                      | 100081       | 093022 Cope                   | Trap and Remove Wild Hogs 09/22                              | \$  | 1,125.00    |
| DEX Imaging, LLC                                | 100104       | AR8351574                     | Copy Supplies 10/22                                          | \$  | 34.84       |
| Egis Insurance Advisors, LLC                    | 100080       | 17382                         | General/POL Liability/Property Insurance 10/01/22 - 10/01/23 | \$  | 25,736.00   |
| FitRev, Inc.                                    | 100079       | 26533                         | Service Call 10/22                                           | \$  | 384.40      |
| FitRev, Inc.                                    | 100091       | 26305                         | Preventative Maintenance 09/22                               | \$  | 175.00      |
| FitRev, Inc.                                    | 100091       | 26306                         | Fitness Equipment Parts 09/22                                | \$  | 362.00      |
| Florida Department of Economic                  | 100105       | 86988                         | Special District Fee FY22-23                                 | \$  | 175.00      |
| Opportunity Florida Department of Revenue       | 100094       | 51-8015668220-6               | Sales Tax 09/22                                              | \$  | 48.75       |
| Florida Power & Light Company                   | 100093       | 09/22<br>FPL #2 Summary 10/22 | 2 FPL #2 Summary 10/22                                       | \$  | 217.87      |
| Florida Power & Light Company                   | 100106       | Electric Summary 10/22        | FPL Electric Summary Billing 10/22                           | \$  | 6,005.23    |