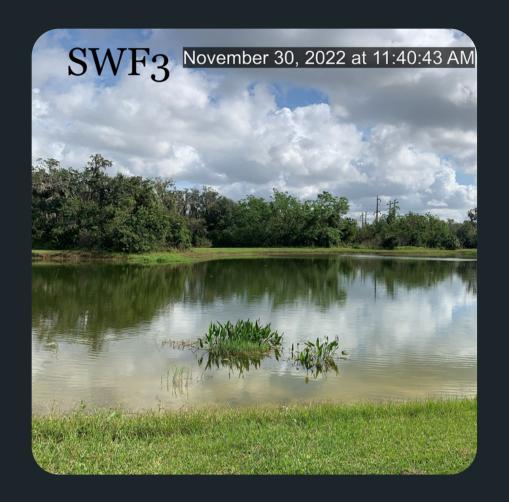

#### i. Presentation of MQI Report

hot spots #21, #10, #2 and #34.

Mr. Berry from LMP reported that the annuals are done, and they are continuing with storm clean-up (additional issues from Tropical Storm Nicole). They are also developing a plan to replace trees (if needed).

The Board reviewed Solitude's final reports. Mr. Smith from Sitex discussed

status/baseline. Should see improvement in 2 weeks. The Board requested

a running report. Ms. McEvoy to send reminder eblast to residents regarding