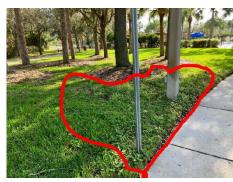

#### i. Presentation of MQI Report

hot spots #21, #10, #2 and #34.

Mr. Berry from LMP reported that the annuals are done, and they are continuing with storm clean-up (additional issues from Tropical Storm Nicole). They are also developing a plan to replace trees (if needed).