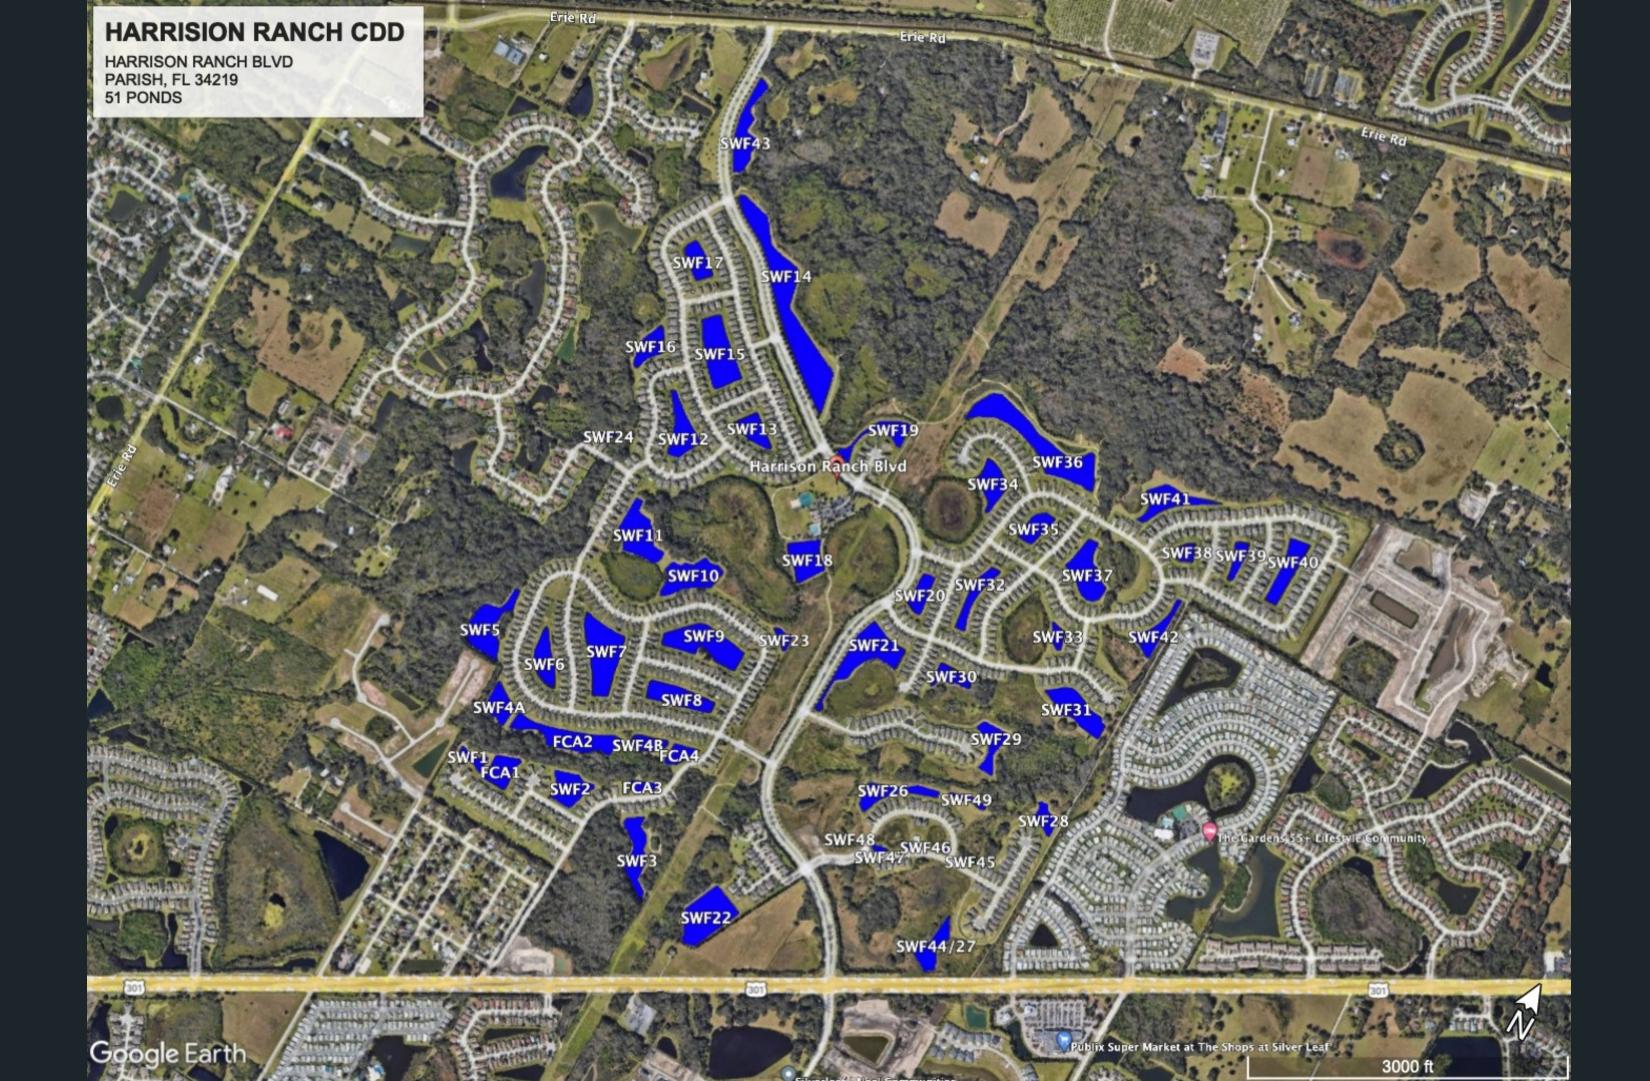

.25          |
| TOTAL AMOUNT DUE                                |                            |          |                 | \$3,771.25        |



## Tab 8



# MONTHLY REPORT

DECEMBER 1, 2022



# HARRISON RANCH

## **Inspection Date:**

November 30, 2022

## **Prepared For:**

Barbara McEvoy

## **Prepared By:**

Devon Craig Field Operations Manager

P: 941.201.7287

E:dcraig@sitexaquatics.com

# SUMMARY:

Our first two weeks on site is pretty black and white.

Major applications have been conducted for water lettuce, duckweed, and black algae. As we move forward the expectations of major applications should reduce dramatically. In our short time on site we are seeing the results of our applications that we expected to see so far. We expect no different moving into the cooler months.

































FCA1: Shoreline vegetation has been treated.

FCA2: Shoreline vegetation has been treated.

FCA3: Shoreline vegetation has been treated.

FCA4: Shoreline vegetation & algae has been treated.

SWF1: Algae & shoreline vegetation has been treated.

SWF2: Water lettuce & shoreline vegetation has been treated.

SWF3: Water lettuce & shoreline vegetation has been treated.

SWF4A: Shoreline vegetation has been treated.

SWF4B: Shoreline vegetation & Algae has been treated.

SWF5: Shoreline vegetation has been treated.

SWF6: Algae & shoreline vegetation has been treated.

SWF7: Algae & shoreline vegetation has been treated.

SWF8: Algae & shoreline vegetation has been treated.

SWF9: Algae & shoreline vegetation has been treated.

SWF10: Water lettuce & shoreline v