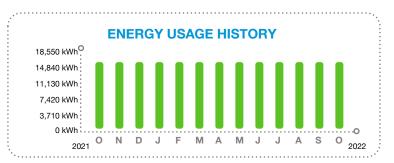

her state and local taxes and fees.

# Download the app

Get instant, secure access to outage and billing info from your mobile device.

FPL.com/MobileApp

## Easy way to save lives

As you set clocks back on Nov. 6 to end daylight saving time, change smoke alarm batteries to save lives.

## Your bill after the storm



## **CURRENT BILL**

\$1,241.30

TOTAL AMOUNT YOU OWE

Nov 8, 2022 NEW CHARGES DUE BY



Amount of your last bill 1,241.30 Payments received -1,241.30 0.00 Balance before new charges 1,241.30 Total new charges Total amount you owe \$1,241.30 (See page 2 for bill details.)

**Electric Bill Statement** 

For: Sep 14, 2022 to Oct 14, 2022 (30 days)

Statement Date: Oct 14, 2022 **Account Number:** 73725-36180

Service Address:

STREET LIGHTS # HARRISON RNC

PARRISH, FL 34219



#### **KEEP IN MIND**

- Payment received after January 06, 2023 is considered LATE; a late payment charge of 1% will apply.
- Charges and energy usage are based on the facilities contracted. Facility, energy and fuel costs are available upon request.

**Customer Service:** Outside Florida:

Summary Bill Coordinator 1-800-226-3545

Report Power Outages: Hearing/Speech Impaired: 1-800-4OUTAGE (468-8243) 711 (Relay Service)



3\* SEND SUMMARY BILL MASTER COUPON ONLY\*

**SUMMARY BILL MASTER** 79909-28017

HARRISON RANCH CDD 9530 MARKETPLACE RD STE 206 FORT MYERS FL 33912-0393

## **BILL DETAILS**

**Customer Name:** 

HARRISON RANCH CDD

Amount of your last bill 1.241.30 Payment received - Thank you -1,241.30Balance before new charges \$0.00

**New Charges** 

Rate: SL-1 STREET LIGHTING S