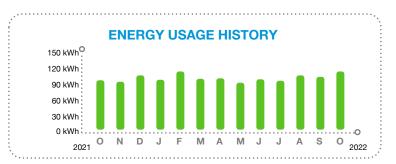

ng info from your mobile device.

FPL.com/MobileApp

## Easy way to save lives

As you set clocks back on Nov. 6 to end daylight saving time, change smoke alarm batteries to save lives.

## Your bill after the storm



## **CURRENT BILL**

TOTAL AMOUNT YOU OWE

Nov 8, 2022 NEW CHARGES DUE BY



| DIEL SOMMAN                |         |
|----------------------------|---------|
| Amount of your last bill   | 30.70   |
| Payments received          | -30.70  |
| Balance before new charges | 0.00    |
| Total new charges          | 31.21   |
| Total amount you owe       | \$31.21 |

**Electric Bill Statement** 

For: Sep 14, 2022 to Oct 14, 2022 (30 days)

Statement Date: Oct 14, 2022 **Account Number:** 23025-48272

Service Address:

5755 HARRISON RANCH BLVD # PERIMETER LIG

PARRISH, FL 34219



## **KEEP IN MIND**

- Payment received after January 06, 2023 is considered LATE; a late payment charge of 1% will apply.
- Your bill is subject to a minimum base bill charge. Please visit FPL.com/ rates for details.

**Customer Service:** Outside Florida:

Summary Bill Coordinator 1-800-226-3545

(See page 2 for bill details.)

Report Power Outages: Hearing/Speech Impaired: 1-800-4OUTAGE (468-8243) 711 (Relay Service)



3\* SEND SUMMARY BILL MASTER COUPON ONLY\*

**SUMMARY BILL MASTER** 79909-28017

HARRISON RANCH CDD 9530 MARKETPLACE RD STE 206 FORT MYERS FL 33912-0393

23025-48272

\$31.21

Nov 8, 2022

SEND MASTER COUPON



#### **BILL DETAILS** Amount of your last bill 30.70 Payment received - Thank you -30.70 Balance before new charges \$0.00 **New Charges** Rate: GS-1 GENERAL SV