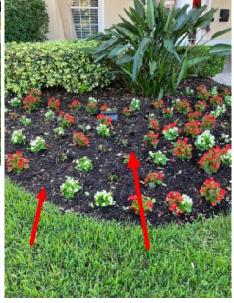

#### i. Presentation of MQI Report

hot spots #21, #10, #2 and #34.

Mr. Berry from LMP reported that the annuals are done, and they are continuing with storm clean-up (additional issues from Tropical Storm Nicole). They are also developing a plan to replace trees (if needed).