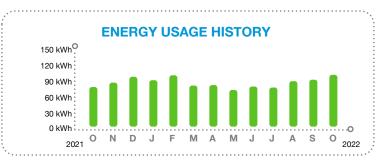

| 21.02  |

\* F - FPL OWNS & MAINTAINS E - CUSTOMER OWNS & MAINTAINS R - CUSTOMER OWNS, FPL RELAMPS H - FPL OWNS & MAINTAINS FIXTURE, CUST OWNS OTHER



#### **CURRENT BILL**

\$30.60 TOTAL AMOUNT YOU OWE

Nov 4, 2022 NEW CHARGES DUE BY Pay \$25.20 instead of \$30.60 by your due date. Enroll in FPL Budget Billing<sup>®</sup>. FPL.com/BB

#### **BILL SUMMARY**

| Total amount you owe       | \$30.60 |
|----------------------------|---------|
| Total new charges          | 30.60   |
| Balance before new charges | 0.00    |
| Payments received          | -30.13  |
| Amount of your last bill   | 30.13   |

(See page 2 for bill details.)



For: Sep 14, 2022 to Oct 14, 2022 (30 days)

Statement Date: Oct 14, 2022 Account Number: 77871-91514

Service Address: 10609 48TH ST E PARRISH, FL 34219



#### **KEEP IN MIND**

- Enroll now in FPL Budget Billing when you pay \$25.20 by your due date instead of \$30.60. Make your bills easier to manage with more predictable payments. Learn more at FPL.com/BB
- Payment received after January 04, 2023 is considered LATE; a late payment charge of 1% will apply.
- Your bill is subject to a minimum base bill charge. Please visit FPL.com/rates for details.

Customer Service: Outside Florida:

(941) 917-0512 1-800-226-3545 Report Power Outages: Hearing/Speech Impaired: 1-800-4OUTAGE (468-8243) 711 (Relay Service)



/ 27

2520 5210778719151460603000000

HARRISON RANCH CDD 3434 COLWELL AVE STE 200 TAMPA FL 33614-8390 The amount enclosed includes the following donation: FPL Care To Share:

Make check payable to FPL in U.S. funds and mail along with