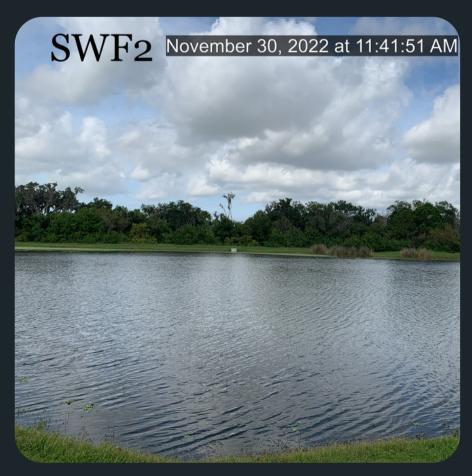

#### i. Presentation of MQI Report

hot spots #21, #10, #2 and #34.

Mr. Berry from LMP reported that the annuals are done, and they are continuing with storm clean-up (additional issues from Tropical Storm Nicole). They are also developing a plan to replace trees (if needed).

The Board reviewed Solitude's final reports. Mr. Smith from Sitex discussed

status/baseline. Should see improvement in 2 weeks. The Board requested

a running report. Ms. McEvoy to send reminder eblast to residents regarding