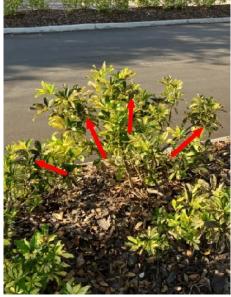

#### i. Presentation of MQI Report

hot spots #21, #10, #2 and #34.

Mr. Berry from LMP reported that the annuals are done, and they are continuing with storm clean-up (additional issues from Tropical Storm Nicole). They are also developing a plan to replace trees (if needed).