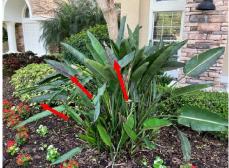

#### i. Presentation of MQI Report

hot spots #21, #10, #2 and #34.

Mr. Berry from LMP reported that the annuals are done, and they are continuing with storm clean-up (additional issues from Tropical Storm Nicole). They are also developing a plan to replace trees (if needed).