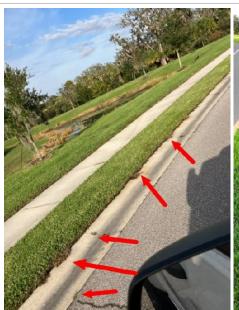

#### i. Presentation of MQI Report

hot spots #21, #10, #2 and #34.

Mr. Berry from LMP reported that the annuals are done, and they are continuing with storm clean-up (additional issues from Tropical Storm Nicole). They are also developing a plan to replace trees (if needed).