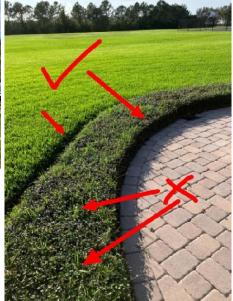

#### i. Presentation of MQI Report

hot spots #21, #10, #2 and #34.

Mr. Berry from LMP reported that the annuals are done, and they are continuing with storm clean-up (additional issues from Tropical Storm Nicole). They are also developing a plan to replace trees (if needed).