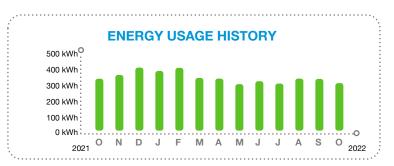

alarm batteries to save lives.

#### Your bill after the storm



#### **CURRENT BILL**

\$49.75

TOTAL AMOUNT YOU OWE

Nov 8, 2022 NEW CHARGES DUE BY



| Amount of your last bill   | 53.13                          |
|----------------------------|--------------------------------|
| Payments received          | -53.13                         |
| Balance before new charges | 0.00                           |
| Total new charges          | 49.75                          |
| Total amount you owe       | \$49.75                        |
|                            | (See page 2 for bill details.) |

**Electric Bill Statement** 

For: Sep 14, 2022 to Oct 14, 2022 (30 days)

Statement Date: Oct 14, 2022 **Account Number: 96273-49039** 

Service Address:

4728 100TH DR E # LTS PARRISH, FL 34219



#### **KEEP IN MIND**

Payment received after January 06, 2023 is considered LATE; a late payment charge of 1% will apply.

**Customer Service:** Outside Florida:

Summary Bill Coordinator 1-800-226-3545

Report Power Outages: Hearing/Speech Impaired: 1-800-4OUTAGE (468-8243) 711 (Relay Service)



3\* SEND SUMMARY BILL MASTER COUPON ONLY\*

**SUMMARY BILL MASTER** 79909-28017

HARRISON RANCH CDD 9530 MARKETPLACE RD STE 206 FORT MYERS FL 33912-0393

96273-49039

\$49.75

Nov 8, 2022

**Account Number:** 

96273-49039

| BILL DETAILS                                                                                                                |                           |
|---------------------------------------------------------------------------------------------------------------------