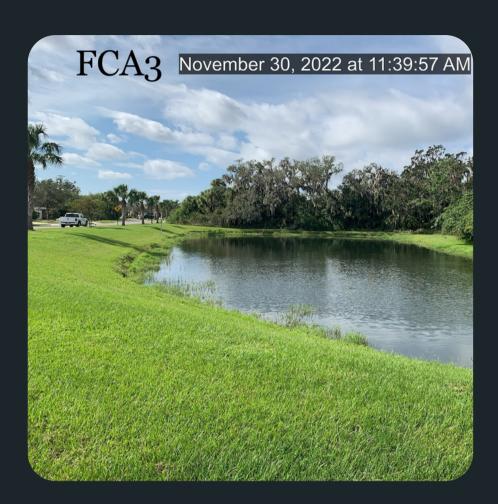

#### i. Presentation of MQI Report

hot spots #21, #10, #2 and #34.

Mr. Berry from LMP reported that the annuals are done, and they are continuing with storm clean-up (additional issues from Tropical Storm Nicole). They are also developing a plan to replace trees (if needed).

The Board reviewed Solitude's final reports. Mr. Smith from Sitex discussed

status/baseline. Should see improvement in 2 weeks. The Board requested

a running report. Ms. McEvoy to send reminder eblast to residents regarding