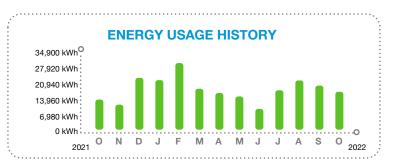

n higher state and local taxes and fees.

# Download the app

Get instant, secure access to outage and billing info from your mobile device.

FPL.com/MobileApp

## Easy way to save lives

As you set clocks back on Nov. 6 to end daylight saving time, change smoke alarm batteries to save lives.

## Your bill after the storm



## **CURRENT BILL**

\$2,038.64

TOTAL AMOUNT YOU OWE

Nov 8, 2022 NEW CHARGES DUE BY

## **BILL SUMMARY**

Amount of your last bill 2,123.00 Payments received -2,123.00 0.00 Balance before new charges 2,038.64 Total new charges Total amount you owe \$2,038.64 (See page 2 for bill details.)



For: Sep 14, 2022 to Oct 14, 2022 (30 days)

Statement Date: Oct 14, 2022 **Account Number: 59381-21463** 

Service Address:

5755 HARRISON RANCH BLVD # POOL

PARRISH, FL 34219



#### **KEEP IN MIND**

Payment received after January 06, 2023 is considered LATE; a late payment charge of 1% will apply.

**Customer Service:** Outside Florida:

Summary Bill Coordinator 1-800-226-3545

Report Power Outages: Hearing/Speech Impaired: 1-800-4OUTAGE (468-8243) 711 (Relay Service)



3\* SEND SUMMARY BILL MASTER COUPON ONLY\*

**SUMMARY BILL MASTER** 79909-28017

HARRISON RANCH CDD 9530 MARKETPLACE RD STE 206 FORT MYERS FL 33912-0393

#### **BILL DETAILS** Amount of your last bill 2.123.00 Payment received - Thank you -2,123.00Balance before new charges \$0.00 **New Charges** Rate: GSD-1 GENERAL SERVICE DEMAND Base charge: \$28.17 \$473.41 Non-fuel: (\$0.026290 per kWh) Fuel: \$685.35 (\$0.038060 per kWh) Demand: (\$11.93 per KW) \$799.31 Electric service amount 1,986.24 G