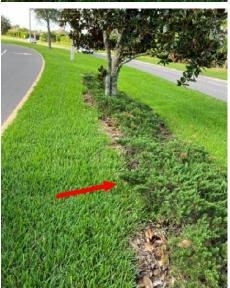

#### i. Presentation of MQI Report

hot spots #21, #10, #2 and #34.

Mr. Berry from LMP reported that the annuals are done, and they are continuing with storm clean-up (additional issues from Tropical Storm Nicole). They are also developing a plan to replace trees (if needed).