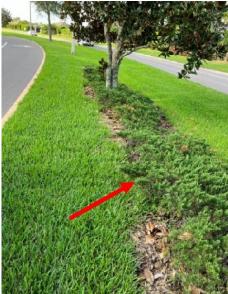

#### i. Presentation of MQI Report

hot spots #21, #10, #2 and #34.

Mr. Berry from LMP reported that the annuals are done, and they are continuing with storm clean-up (additional issues from Tropical Storm Nicole). They are also developing a plan to replace trees (if needed).