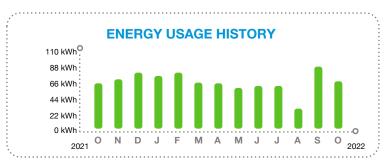

o outage and billing info from your mobile device.

FPL.com/MobileApp

## Easy way to save lives

As you set clocks back on Nov. 6 to end daylight saving time, change smoke alarm batteries to save lives.

## Your bill after the storm



## **CURRENT BILL**

\$28.97

TOTAL AMOUNT YOU OWE

Nov 8, 2022 NEW CHARGES DUE BY

## **BILL SUMMARY**

| Amount of your last bill   | 30.00   |
|----------------------------|---------|
| Payments received          | -30.00  |
| Balance before new charges | 0.00    |
| Total new charges          | 28.97   |
| Total amount you owe       | \$28.97 |

**Electric Bill Statement** 

For: Sep 14, 2022 to Oct 14, 2022 (30 days)

Statement Date: Oct 14, 2022 **Account Number:** 71480-20378

Service Address:

5026 HARRISON RANCH BLVD # ENTRANCE

PARRISH, FL 34219



## **KEEP IN MIND**

- Payment received after January 06, 2023 is considered LATE; a late payment charge of 1% will apply.
- Your bill is subject to a minimum base bill charge. Please visit FPL.com/ rates for details.

**Customer Service:** Outside Florida:

Summary Bill Coordinator 1-800-226-3545

(See page 2 for bill details.)

Report Power Outages: Hearing/Speech Impaired: 1-800-4OUTAGE (468-8243) 711 (Relay Service)



3\* SEND SUMMARY BILL MASTER COUPON ONLY\*

**SUMMARY BILL MASTER** 79909-28017

HARRISON RANCH CDD 9530 MARKETPLACE RD STE 206 FORT MYERS FL 33912-0393

71480-20378



#### **BILL DETAILS** Amount of your last bill 30.00 Payment received - Thank you -30.00 Balance before new charges \$0.00 **New Charges** Rate: GS-1 GENERAL SVC NON-DEMAND / BUSINESS Base charge: \$11.