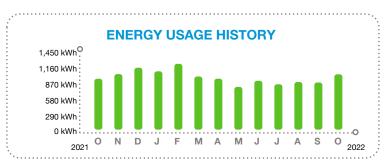

.

## Your bill after the storm



## **CURRENT BILL**

**\$138.97** 

TOTAL AMOUNT YOU OWE

Nov 8, 2022 NEW CHARGES DUE BY

## **BILL SUMMARY**

| Amount of your last bill   | 120.20                         |
|----------------------------|--------------------------------|
| Payments received          | -120.20                        |
| Balance before new charges | 0.00                           |
| Total new charges          | 138.97                         |
| Total amount you owe       | \$138.97                       |
|                            | (See page 2 for bill details.) |

**Electric Bill Statement** 

For: Sep 14, 2022 to Oct 14, 2022 (30 days)

Statement Date: Oct 14, 2022 **Account Number: 14123-45298** 

Service Address:

5756 99TH AVENUE CIR E # LTS

PARRISH, FL 34219



#### **KEEP IN MIND**

Payment received after January 06, 2023 is considered LATE; a late payment charge of 1% will apply.

**Customer Service:** Outside Florida:

Summary Bill Coordinator 1-800-226-3545

Report Power Outages: Hearing/Speech Impaired: 1-800-4OUTAGE (468-8243) 711 (Relay Service)



\*YUNO NOQUOD SITZAM BILL MASTER COUPON ONLY\*

**SUMMARY BILL MASTER** 79909-28017

HARRISON RANCH CDD 9530 MARKETPLACE RD STE 206 FORT MYERS FL 33912-0393

14123-45298



#### **BILL DETAILS** Amount of your last bill 120.20 Payment received - Thank you -120.20Balance before new charges \$0.00 **New Charges** Rate: GS-1 GENERAL SVC NON-DEMAND / BUSINESS Base charge: Non-fuel: (\$0.074820 per kWh) \$81.85 Fuel: (\$0.038060 per kWh) \$41.64 Electric service amount 135.40 Gross rec. tax/Regulat